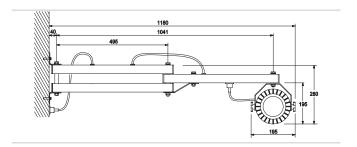

l lighten every corner of the lorry due to its flexible arms. The transformer is completely sealed and protected against dust and splash water. The lamp cover is made of metal and has a wide handle.

#### Alternative installation direct to the wall

In a loadhouse application the Dock Light Heavy Duty LED can be installed on the outside wall of the building next to the loading bay door. This position and the unique durable construction makes the Dock Light Heavy Duty LED the perfect solution to bring light in the docking area.



### 1.2.2 Specifications

- 18 W LED lamp
- More than 60.000 hours life time in typical applications
- Protection Class: IP66
- Cast aluminum housing
- Shatterproof polycarbonate lens cover
- Connection 230 V AC with plug
- Cable length 2 m

#### 1.2.3 Side view



Equipment 6



# 1.2.4 Top view



# 1.2.7 Top view



# 1.2.5 Dock Light XL



The XL version of the Dock Light Heavy Duty LED was specifically designed for the stepdock solution. When the rear truck doors are opened, the prolonged arm ensures a good lightening into the truck.

## 1.2.6 Side view



Equipment 7