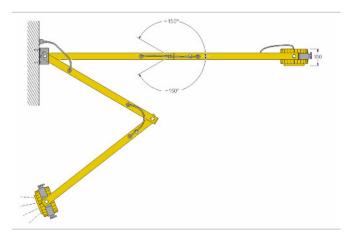

# 1.2.4 Top view

#### Standard Installation with arm

Due to its flexible arm the Dock Light Heavy Duty LED is easy to install inside the building next to the loading bay. The easy to adjust solid construction ensure a good lightening to every corner of the truck.

The ASSA ABLOY Dock Light LED is easy to install inside the building next to the loading bay and will lighten every corner of the lorry due to its flexible arms. The transformer is completely sealed and protected against dust and splash water. The lamp cover is made of metal and has a wide handle.