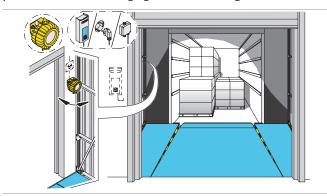

#### Alternative installation direct to the wall

In a loadhouse application the Dock Light Heavy Duty LED can be installed on the outside wall of the building next to the loading bay door. This position and the unique durable construction makes the Dock Light Heavy Duty LED the perfect solution to bring light in the docking area.