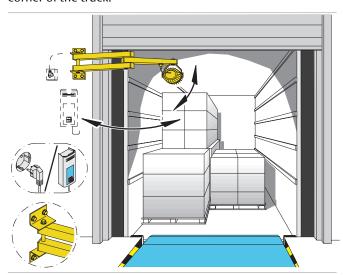

#### Standard Installation with arm

Due to its flexible arm the Dock Light Heavy Duty LED is easy to install inside the building next to the loading bay. The easy to adjust solid construction ensure a good lightening to every corner of the truck.

The ASSA ABLOY Dock Light LED is easy to install inside the building next to the loading bay and will lighten every corner of the lorry due to its flexible arms. The transformer is completely sealed and protected against dust and splash water. The lamp cover is made of metal and has a wide handle.