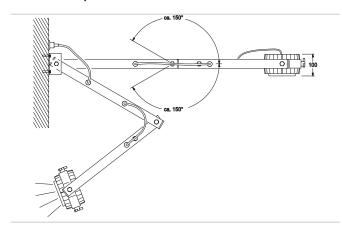

due to its flexible arms. The transformer is completely sealed and protected against dust and splash water. The lamp cover is made of metal and has a wide handle.

#### Alternative installation direct to the wall

In a loadhouse application the Dock Light Heavy Duty LED can be installed on the outside wall of the building next to the loading bay door. This position and the unique durable construction makes the Dock Light Heavy Duty LED the perfect solution to bring light in the docking area.



### 1.2.2 Specifications

- 18 W LED lamp
- More than 60.000 hours life time in typical applications
- Protection Class: IP66
- Cast aluminum housing
- Shatterproof polycarbonate lens cover
- Connection 230 V AC with plug
- Cable length 2 m

#### 1.2.3 Side view



Equipment 6



# 1.2.4 Top view



# 1.2.7 Top view



# 1.2.5 Dock Light XL



The XL version of the Dock Light Heavy Duty LED was specifically designed for the stepdock solution. When the rear truck doors are opened, the prolonged arm ensures a good lightening into the truck.

## 1.2.6 Side view



Equipment 7