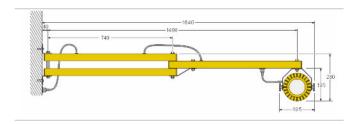

#### 1.2.3 Side view

Equipment 6

#### Standard Installation with arm

Due to its flexible arm the Dock Light Heavy Duty LED is easy to install inside the building next to the loading bay. The easy to adjust solid construction ensure a good lightening to every corner of the truck.

The ASSA ABLOY Dock Light LED is easy to install inside the building next to the loading bay and will lighten every corner of the lorry due to its flexible arms. The transformer is completely sealed and protected against dust and splash water. The lamp cover is made of metal and has a wide handle.