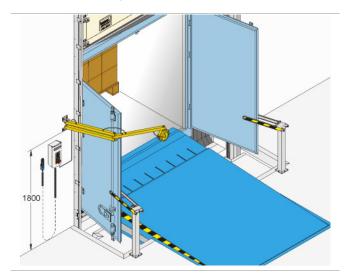

# 1.2.5 Dock Light XL

The XL version of the Dock Light Heavy Duty LED was specifically designed for the stepdock solution. When the rear truck doors are opened, the prolonged arm ensures a good lightening into the truck.